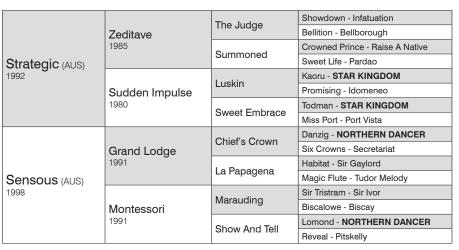

## **PEDIGREE**

Sire Strategic's best son, champion 2yo Meurice, is kinbred 3x3 \*Sweet Embrace x \*Briar's Toddy, both daughters of Todman. Briar's Toddy, whose dam has Todman, is close kin to Todman's son Imposing and to the latter's daughter Petrava. The dam of Meurice is half sister by Danehill to sire Rubiton.

The female line goes to a half sister to Secretariat and Sir Gaylord - Strategic News' damsire Grand Lodge has those two brothers 3x3, giving dam Sensuous 3-lines of Somethingroyal.

SUITABLE LINES for Strategic News could include Jallad (son of Petrava); Sir Gaylord and Secretariat (widespread); Gone West (widespread); Star Kingdom (The Sheik; Surging River); Jennydang (female line of Lorenzaccio, Golden Thatch, Thatching);

## **FEMALE LINE**

Sensuous (98f, Grand Lodge): ran twice; dam of STRATEGIC NEWS (03c, Strategic): subject

Stub (08c, Snitzel): won 1000m in Australia Hollister (07c, Snitzel): 2 wins, 1300-1400m in Australia

#### 2nd dam

Montessori (91f, Marauding): won, 1000m in Australia; dam of DE FRANCE (97c, Air de France): won,

1200m in Australia, Gr2 Pago Pago S.; WHISTLER (96c, Air de France): 2 wins, 1600-1800m in Australia, Gr3 Fernhill Hcp, Siemens Mobile S.-(L); 2nd TL

Ballieu Hcp-(L)
Sensuous (98f, Grand Lodge): see above
Surveillance (01g, Grand Lodge): won,
1600m in Australia

#### 3rd dam

Show And Tell (87f, Lomond): did not race; dam of Montessori (91f, Marauding): won - see

Forest Show (96c, Forest Glow): 4 wins, 900-1000m in Australia

Lady Lucielle (99f, Grand Lodge): 3 wins, 1400-1600m in Australia

# 4th dam

Reveal (80f, Pitskelly): won, 1600m at 2 in UK; dam of

Show And Tell (87f, Lomond): see above Strip Cartoon (88c, Tate Gallery): 6 wins, 1000-1200m in UK

Inchmarlo (73f, Nashua): won, 1200m in UK;

2nd Acomb S.-(L); dam of Reveal (80f, Pitskelly): won, see above Joy (77f, Habitat): 3 wins, 1000-1200m in Australia; 2nd Gr1 Golden Slipper, Gr1 Caulfield Guineas, Gr3 Leilani S.; 3rd Gr1 Blue Diamond S.