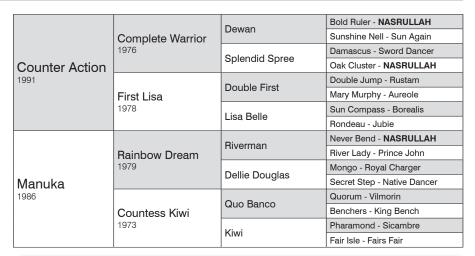

# **SIRE-LINE**

COUNTER ACTION – 9 wins, 1200-2000m, Gr1 Champion S., Gr1 Queen's Plate; 2nd Gr1 Sharp Cup; 3rd Gr1 Cape Guineas. Notable progeny incl Fiery Fred (98c – Raise a Native, Nashua); Blue Tiger (04c – Rainbow Dream, Quo Banco); Counterpoise (97f – Harry Hotspur, Jungle Cove); Zigal (01c – Foveros, Jungle Cove); Cymbeline (03f – Flaming Rock, Harry Hotspur); Southbound Again (98c – Elliodor, Prosperous); Waterwise (97f – Elliodor, Sarnia Call); Island Swing (03f – National Assembly, Juez de Pan); Barry's Isle (97c – Flirting Around, Emerson); Solutions (97f – Averof, Jungle Cove); Front Page (98f – Dancing Champ, Over The Air); Boston Globe (97c – Model Man, Singh); Crescent Lily (03f – Russian Fox, Foveros); Count Regal (00c – Elliodor, Foveros); Frozen In Time (02f – Elliodor, Prosperous); etc.

**KIN-BREEDING**: Counter Action's shows a consistent build-up of kin-links through his female line ancestors. The background link in Counter Action goes through his sire Complete Warrior's bottom-line, to La Troienne's dam Helene de Troie.

Counter Action's only Gr1 winning son Fiery Fred is from the La Troienne (Helene de Troie) female line

#### **PEDIGREE**

Blue Tiger's female line shows a consistent buildup through kinbred bottom line ancestors. The make-up of the pedigree of third dam Kiwi (half sister to Horse of the Year Sledgehammer) gives insight.

#### 1st dam

Manuka (86f Rainbow Dream): 3 wins, 1600-1800m; 2nd Administrators Trophy-(L); 3rd Gr2 WP Fillies Championship; 4th Gr2 Green Point S.; dam of:

Point S.; dam of:

BLUE TIGER (04c Counter Action): subject stallion

#### 2nd dam

Countess Kiwi (73f Quo Banco): did not win; dam of:

WAINUI (85f Complete Warrior): 11 wins, 10002000m, Gr1 SA Fillies Sprint, Gr1 Queens
P., Gr2 Cape Merchants, Gr3 Majorca
S., Gr3 Diadem S.; 2nd Gr1 Paddock S.,
Gr1 SA Fillies Guineas, Gr1 Cape Fillies
Guineas, Gr3 Cape Fillies Nursery; 3rd Gr1
Garden Province S., Gr1 Allan Robertson
Fillies, Gr1 J&B Met

#### 3rd dam

Kiwi (65f Pharamond (FR)): 2 wins, 1000m; dam of: Countess Kiwi (73f Quo Banco): see above

#### 4th dan

Fair Isle (56f Fair's Fair): unraced; dam of: Kiwi (65f Pharamond FRA): see above

SLEDGEHAMMER (70c Stunning): 21 wins, 1000-2000m, Metropolitan S., Queen's Place (2x), Somerset P., Champion S., Smirnoff P.; 2nd Benoni Guineas, Metropolitan S., Holiday Inns Hcp; Horse of the Year in South Africa; sire