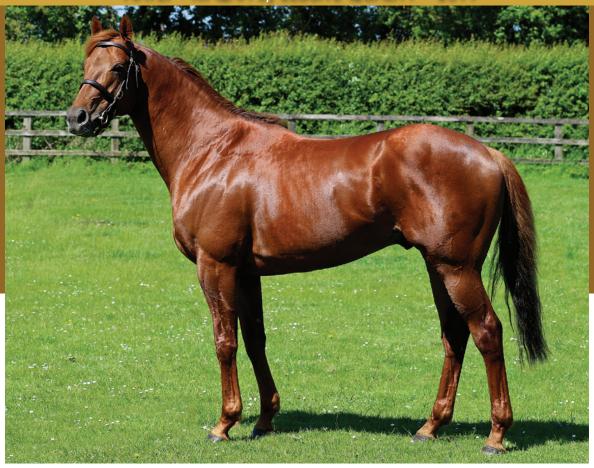

## Mustajeeb

NAYEF - RIFQAH by ELUSIVE QUALITY • 2011

Rated Timeform

121

".. rangy, stocky colt; very smart performer; stays 1m, fully effective at 6f; acts on good to firm and good to soft going; often races prominently.."